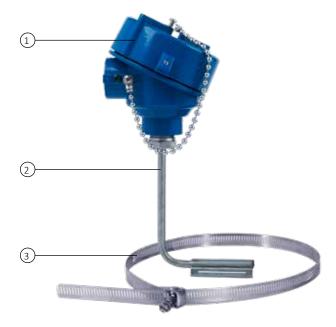

## CONSTRUCTION

- 1 Junction Box With Terminal Strip
- 2 RTD Housing
- 3 Pipe Strap (purchased separately).
  - B4 = pipe dia. up to 4"
  - B10 = pipe dia. up to 10''
  - B21 = pipe dia. up to 21''