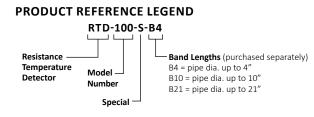

## CONSTRUCTION

- 1 Junction Box With Terminal Strip
- 2 RTD Housing
- 3 Pipe Strap (purchased separately).
  - B4 = pipe dia. up to 4"
  - B10 = pipe dia. up to 10''
  - B21 = pipe dia. up to 21''