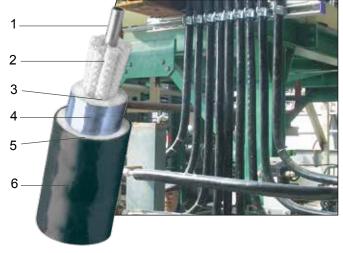

## CONSTRUCTION

#### 1 Process Tube

- 2 High Temperature Woven Glass Fiber Thermal Insulation
- 3 Thermal Diffusion Foil
- 4 Heat Reflective Foil
- 5 Non-hygroscopic Glass Fiber Insulation
- 6 Polymer Outer Jacket (ATP or TPU)