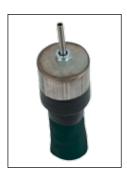

#### BASIC ACCESSORIES END SEAL KIT FAK-7HTS-HTX2-SL

- FAR-/ 113-11/2-
- Up to 3.0" o.d.
- Single tube, no tracer
- For SL-HTX2

## FAK-7HTS-HT/HTX-SL

- Up to 3.50" o.d.
- Single tube, no tracer
- For SL-HT and SL-HTX