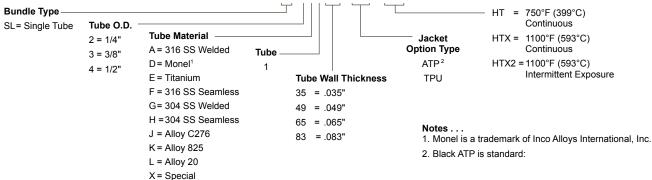

| 16"      | 20"      | 12" (305 mm)   |
| Bend Radius              | (406 mm) | (508 mm) |                |

\* Intermittent exposure is up to 2 minutes per cycle.

## **PRODUCT FEATURES**

- "Touch Safe" Jackets Protect Personnel
- "Cut-to-Length" Coils for Fast, Lower Cost Installation
- Conserves Energy

## **HOW TO SPECIFY**



## CONSTRUCTION

#### 1 Process Tube

- 2 High Temperature Woven Glass Fiber Thermal Insulation
- 3 Thermal Diffusion Foil
- 4 Heat Reflective Foil
- 5 Non-hygroscopic Glass Fiber Insulation
- 6 Polymer Outer Jacket (ATP or TPU)

#### BASIC ACCESSORIES END SEAL KIT FAK-7HTS-HTX2-SL

- FAR-/ 113-11/2-
- Up to 3.0" o.d.
- Single tube, no tracer
- For SL-HTX2

## FAK-7HTS-HT/HTX-SL

- Up to 3.50" o.d.
- Single tube, no tracer
- For SL-HT and SL-HTX





## **THERMON The Heat Tracing Specialists®**



+31 (0) 183 20 10 88 sales@tc-e.nl www.tc-e.nl - www.heattrace.eu *Authorized Thermon distributor* 

SL- 4F1 65 - ATP- HTX