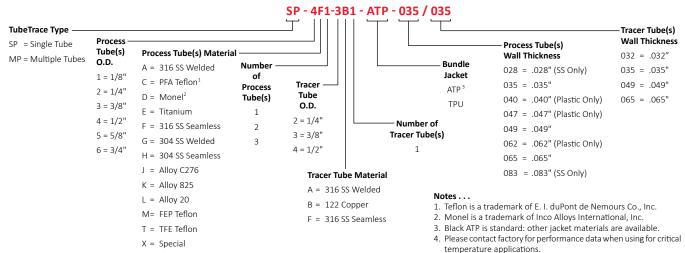

| 1/4", 3/8" and 1/2"                |
| Available Tracer Tube Materials                                | Copper and Stainless Steel         |
| Typical Process Tube Temperature                               | 40°F to 400°F (5°C to 205°C)       |
| Maximum Steam Temperature                                      | 400°F/235 psig (205°C/1690 kPa)    |
| Typical Temperature Difference<br>Tracer Tube vs. Process Tube | Less Than 25°F (14°C) <sup>4</sup> |



### **CONSTRUCTION**

- 1 Process tube(s)
- 2 Tracer tube
- 3 Heat reflective tape
- 4 Non-hygroscopic glass fiber insulation
- 5 Polymer outer jacket

#### **PRODUCT FEATURES**

- Consistent heat transfer and thermal performance
- Superior weather proofing
- Long coils minimize waste

## **HOW TO SPECIFY**