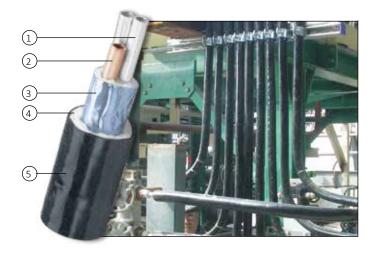

### **CONSTRUCTION**

- 1 Process tube(s)
- 2 Tracer tube
- 3 Heat reflective tape
- 4 Non-hygroscopic glass fiber insulation
- 5 Polymer outer jacket